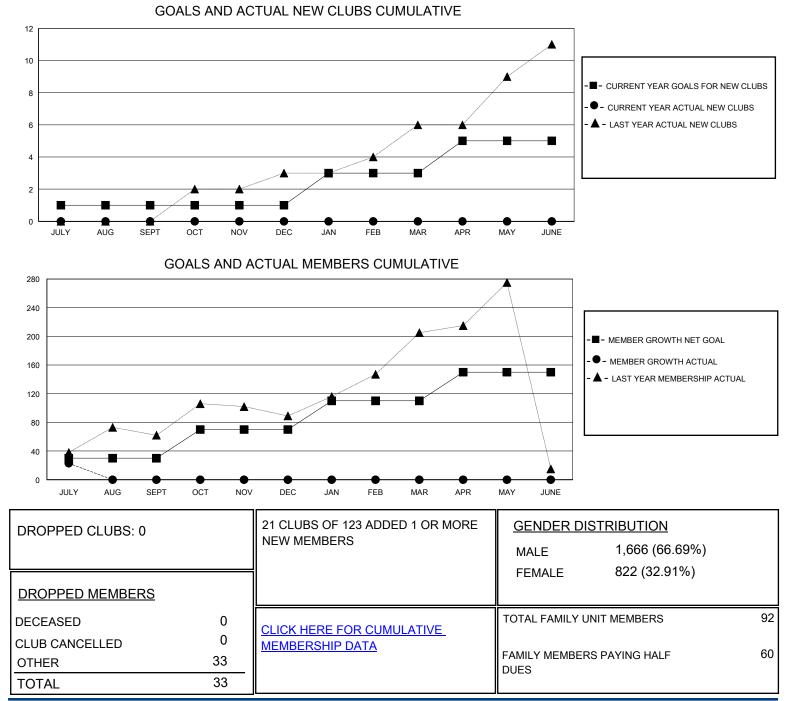

## District 303

Results as of: 7/31/2024

| GMT:                  | LOCATION HONG KONG, CHINA |           |               |                       |                         |                         | GMT CA                                             |
|-----------------------|---------------------------|-----------|---------------|-----------------------|-------------------------|-------------------------|----------------------------------------------------|
| Clubs                 |                           |           |               | Members               |                         |                         |                                                    |
| RESULTS FOR 2024-2025 |                           |           |               | RESULTS FOR 2024-2025 |                         |                         |                                                    |
| QUARTER               | NEW CLUB GOAL             | NEW CLUBS | DROPPED CLUBS | QUARTER               | MBER GROWTH NET<br>GOAL | MEMBER GROWTH<br>ACTUAL | DROPPED<br>MEMBERS ACTUAL<br>(including transfers) |
| JULY/AUG/SEPT         | 1                         | 0         | 0             | JULY/AUG/SEPT         | 30                      | 66                      | 33                                                 |
| OCT/NOV/DEC           | 0                         | 0         | 0             | OCT/NOV/DEC           | 40                      | 0                       | 0                                                  |
| JAN/FEB/MAR           | 2                         | 0         | 0             | JAN/FEB/MAR           | 40                      | 0                       | 0                                                  |
| APR/MAY/JUNE          | 2                         | 0         | 0             | APR/MAY/JUNE          | 40                      | 0                       | 0                                                  |